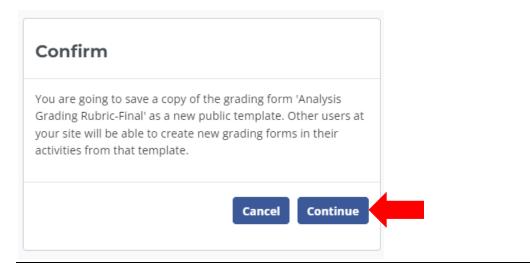

## How to Apply a Rubric to Other Assignments

- 1. Make sure you **publish** your existing rubric as a "**new**" template.
- 2. Confirm that you will use the rubric as your template by clicking on the Continue button.