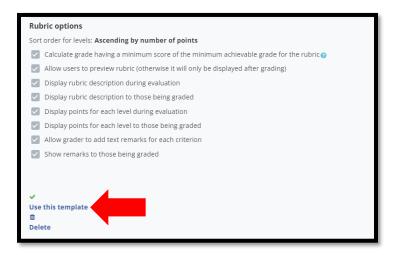

5. One of your rubric templates should show on the screen. Scroll down and click on the "use this template" link.

- 6. Confirm this action by clicking on the  ${\color{red}\textbf{Continue}}$  button.
- 7. Your preferred rubric will be linked to your selected assignment.