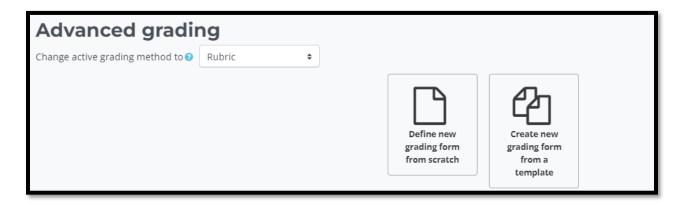

3. Go to the assignment where you would like to use the above rubric template.

4. To replace the existing rubric for that assignment, click on the **delete** button.

- 5. Next, click on the link that allows you to use the template that you published.
- 1 | How to Apply a Rubric to Other Assignments