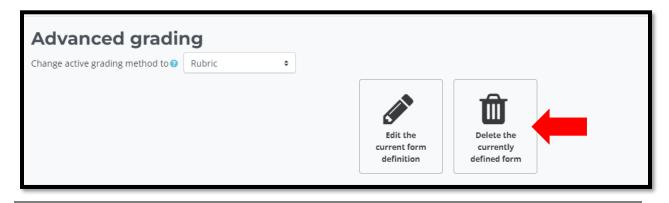

3. Go to the assignment where you would like to use the above rubric template.

4. To replace the existing rubric for that assignment, click on the **delete** button.

- 5. Next, click on the link that allows you to use the template that you published.
- 1 | How to Apply a Rubric to Other Assignments